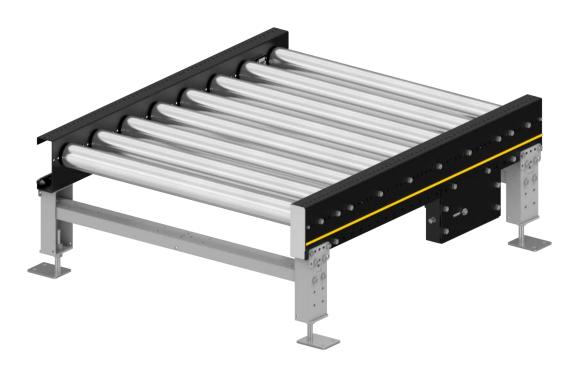

#### **Product description**

The roller conveyor is suited for horizontal transport of full and empty pallets. The rollers can be relocated quickly due to the tangential drive principle and frame design. The chain tensioning station on the outside allows for easy re-tensioning of the precision roller chain.

At the same time, the rigid frame profile serves as side guide. The drive can be installed on the right side or optionally on the left in the direction of travel. Floor irregularities can easily be compensated with adjustable supports.

### Technical data

| General technical data    |                                                                                                    |
|---------------------------|----------------------------------------------------------------------------------------------------|
| Max. load capacity        | 1250 kg/m and 3000 kg/zone                                                                         |
| Conveyor speed            | 0.1 to 0.5 m/s                                                                                     |
| Ambient temperature       | -28 °C to +45 °C (non-condensing)<br>Note: Deep freeze applications are possible only as an option |
| Incline/decline           | Up to max. 4 % (for certain motor variants only)                                                   |
| Drive                     |                                                                                                    |
| Rated voltage             | 400 V                                                                                              |
| Motor type                | Gear motor                                                                                         |
| Power                     | 0.12 to 0.75 kW                                                                                    |
| Roller chain              | 5/8" x 3/8"                                                                                        |
| Roller                    |                                                                                                    |
| Roller type               | Interroll Series 3950                                                                              |
| Roller diameter           | 89 mm                                                                                              |
| Sprocket                  | Z18                                                                                                |
| Wall thickness of rollers | 3 or 5 mm                                                                                          |
| Material                  | Steel, zinc-plated                                                                                 |
| Profile                   |                                                                                                    |
| Mounting hole pitch       | 25 mm                                                                                              |
| Dimensions                | 200 x 70 x 4 mm                                                                                    |
| Color                     | Powder-coated, all RAL colors are possible                                                         |
| Material                  | Steel                                                                                              |
|                           |                                                                                                    |