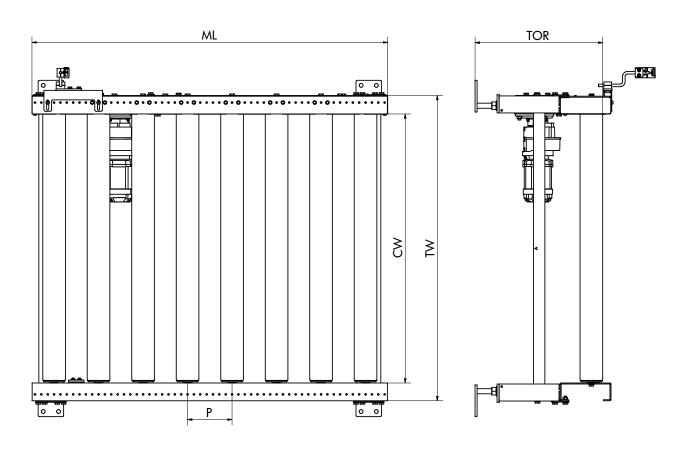

### **Dimensions**

| Conveying good width (CGW)  | 800, 1000, 1200 mm  |
|-----------------------------|---------------------|
| Module conveying width (CW) | 860, 1060, 1295 mm  |
| Module width (TW)           | 1000, 1200, 1435 mm |
| Conveying height (TOR)      | 350 to 1200 mm      |
| Roller pitch (P)            | 175 to 225 mm       |
| Module length (ML)          | 850 to 5900 mm      |
|                             |                     |