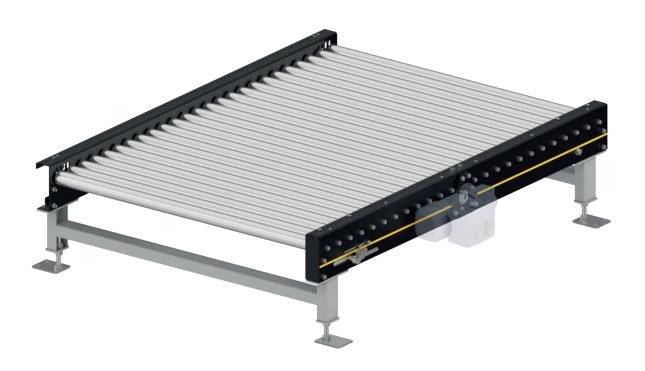

#### **Product description**

The roller conveyor is particularly suited for GMA pallets, but also for other pallet types for horizontal transport of full and empty pallets. The rollers can be relocated quickly due to the tangential drive principle and frame design.

The chain tensioning station on the outside allows for easy re-tensioning of the precision roller chain. The drive can be installed on the right side or optionally on the left in the direction of travel (DOT). Floor irregularities can easily be compensated with adjustable supports.