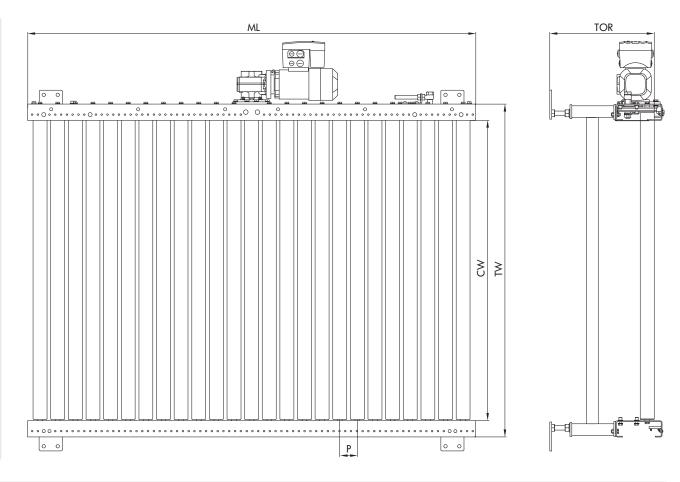

### **Dimensions**

| Conveying good width (CGW)  | 1216 mm        |
|-----------------------------|----------------|
| Module conveying width (CW) | 1295 mm        |
| Module width (TW)           | 1435 mm        |
| Conveying height (TOR)      | 180 to 1200 mm |
| Roller pitch (P)            | 76 mm          |
| Module length (ML)          | 850 to 2978 mm |
|                             |                |