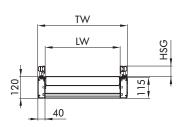

## **Dimensions**

| BF I  | Rated width       | 420, 620, 840 mm (others on request)               |
|-------|-------------------|----------------------------------------------------|
| LW    | Clear width       | BF (+120/-90 mm per side with flexible side guide) |
| ML /  | Module length     | Max. 4320 mm                                       |
| TW /  | Module width      | BF + 80 mm                                         |
| P I   | Roller pitch      | 60/90/120/150 mm                                   |
| HSG S | Side guide height | 35 – 65 mm                                         |