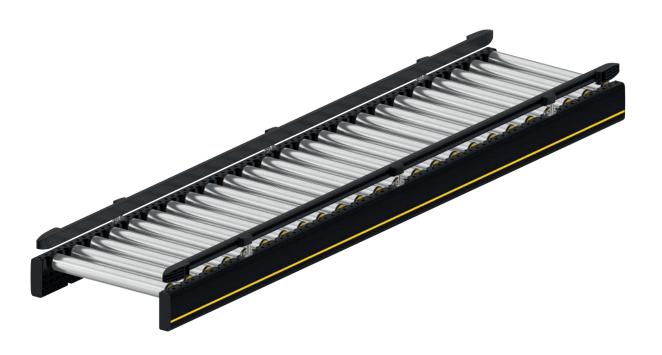

### **Product description**

The non-powered straight roller conveyor transports conveying goods either manually or via gravity down a slope and is used as an assembly and picking line.

The magnetic speed controller MSC 50 can be installed for controlled speed regulation. These gearless, mechanical eddy current brakes reliably decelerate conveying goods from 0.5 kg up to 35 kg, and increase functionality and safety in the workplace. For more information, please contact your Interroll contact person.