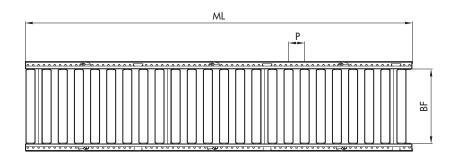

## **Dimensions**

| BF I  | Rated width       | 420, 620, 840 mm (others on request)               |
|-------|-------------------|----------------------------------------------------|
| LW    | Clear width       | BF (+120/-90 mm per side with flexible side guide) |
| ML /  | Module length     | Max. 4320 mm                                       |
| TW /  | Module width      | BF + 80 mm                                         |
| P I   | Roller pitch      | 60/90/120/150 mm                                   |
| HSG S | Side guide height | 35 – 65 mm                                         |