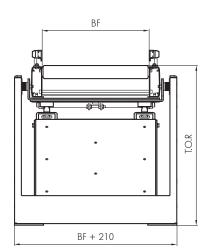

### **Dimensions**

| BF     | Rated width                       | 420, 620, 840 mm (others on request) |
|--------|-----------------------------------|--------------------------------------|
| T.O.R. | Min. height of top edge of roller | 700 mm                               |
| ML     | Module length                     | 1000 to 1300 mm                      |
|        | Channel width                     | ML – 240 mm                          |