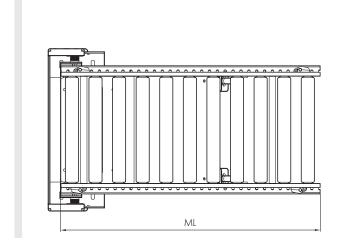

### **Dimensions**

| BF     | Rated width                       | 420, 620, 840 mm (others on request) |
|--------|-----------------------------------|--------------------------------------|
| T.O.R. | Min. height of top edge of roller | 700 mm                               |
| ML     | Module length                     | 1000 to 1300 mm                      |
|        | Channel width                     | ML – 240 mm                          |