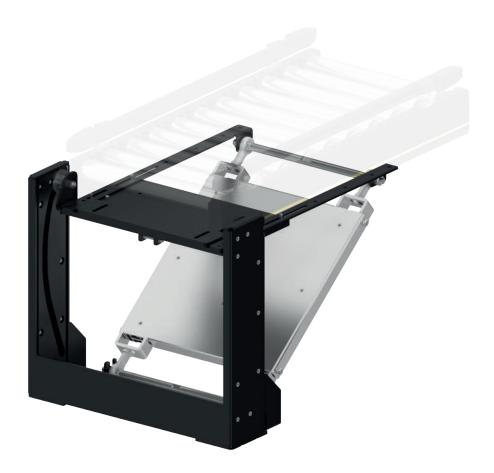

#### **Product description**

The lift-up gate swivels upward to provide a walkway, or access from one side of the conveyor to the other. This allows access to the rear of the conveyor, and the ability to plan quicker escape routes, in case of an emergency. The pivoting movement is operated by an innovative rotary mechanism.

#### Scope of delivery

- · Please order fitted conveyor module separately
- · The module is fully assembled