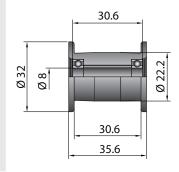

## Dimensions

for round belts with side guide

for flat belts

for flat belts with side guide