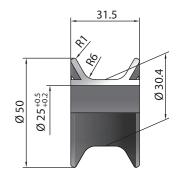

## Dimensions

for round belts with side guide

for flat belts

for flat belts with side guide