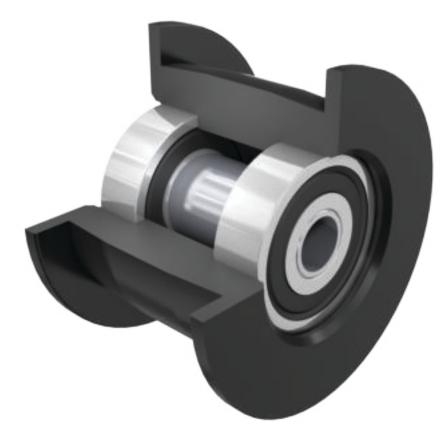

# CONVEYOR ACCESSORIES SERIES 2600

Pressure roller

## Application area

Suitable for use with conveyors that are driven via flat belts or drive shaft. As belt pressure wheel suitable for flat belts with 20 to 30 mm width. When used on a drive shaft, the round belt guide wheel takes on the function of a friction shaft. A floating fastening on the profile is used.

#### **Solid installation**

The support of both ball bearings is accomplished with a space tube and allows a firm screw connection.

### Good running properties

Precision ball bearings of type 6000 2Z and type 688 2Z are used.

### **Rust-free variant**

For use under moist ambient conditions, a version made of stainless steel is available as an alternative. The slide bearings for the round belt guide wheels consist of polyamide.

#### **Reliable belt guides**

The running surfaces for the belts feature a spherical shape. It allows the belt to self-center in the guides.

Pressure roller