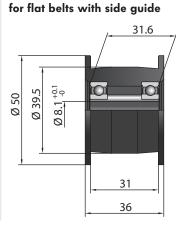

## Dimensions

for round belts with side guide

for flat belts

for flat belts with side guide