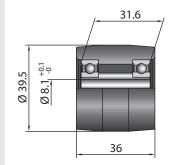

## Dimensions

for round belts with side guide

for flat belts

for flat belts with side guide